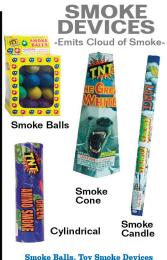

AFTER USE PLACE WIRE IN WATER.

Smoke Balls. Toy Smoke Devices

USE ONLY UNDER CLOSE ADULT SUPERVISION FOR OUTDOOR USE ONLY. DO NOT HOLD IN HAND. PLACE ON HARD LEVELISURFACE. LIGHT FUSE AND GET AWAY.

PARTY POPPERS - BOTTLE TYPE