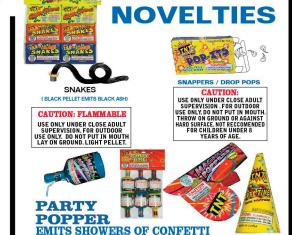

#### CAUTION

USE ONLY UNDER CLOSE ADULT SUPERVISION. DO NOT POINT EITHER END TOWARD FACE OR OTHER PERSON. HOLD IN HAND - JERK STRING

PARTY POPPERS - PISTOL TYPE

### CAUTION FLAMMARIE

USE ONLY UNDER CLOSE ADULT SUPERVISION. DO NOT POINT EITHER END TOWARD FACE OR OTHER PERSON. HOLD IN HAND - PULL TRIGGER SHARPLY