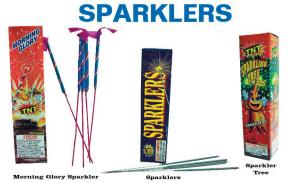

## **DE-REGULATED NOVELTIES**

Sparkling Devices: MORNING GLORIES

#### **Sparkling Devices:** WIRE STICK SPARKLER